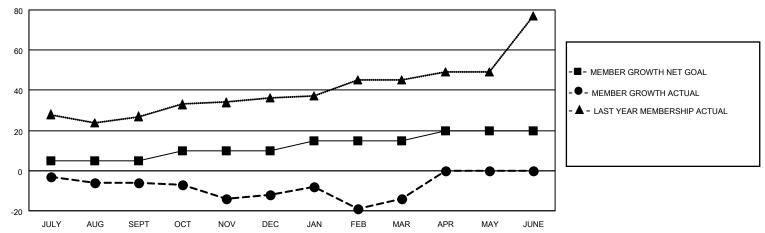

#### GOALS AND ACTUAL MEMBERS CUMULATIVE

| DROPPED CLUBS: 2 |    | 12 CLUBS OF 29 ADDED 1 OR<br>MORE NEW MEMBERS | GENDER DISTRIBUTION                |              |  |
|------------------|----|-----------------------------------------------|------------------------------------|--------------|--|
|                  |    | MORE NEW MEMBERS                              | MALE                               | 498 (65.44%) |  |
|                  |    |                                               | FEMALE 263 (34.56%)                |              |  |
| DROPPED MEMBERS  |    |                                               | NON BINARY                         | 0 (0.00%)    |  |
| DEGEAGED         | 4  |                                               | PREFER NOT TO ANSWER               | 0 (0.00%)    |  |
| DECEASED         | 4  |                                               |                                    |              |  |
| CLUB CANCELLED   | 0  | CLICK HERE FOR CUMULATIVE                     | TOTAL FAMILY UNIT MEMBERS 134      |              |  |
| OTHER            | 38 | MEMBERSHIP DATA                               |                                    |              |  |
| TOTAL            | 42 |                                               | FAMILY MEMBERS PAYING HALF DUES 68 |              |  |
|                  |    |                                               |                                    |              |  |